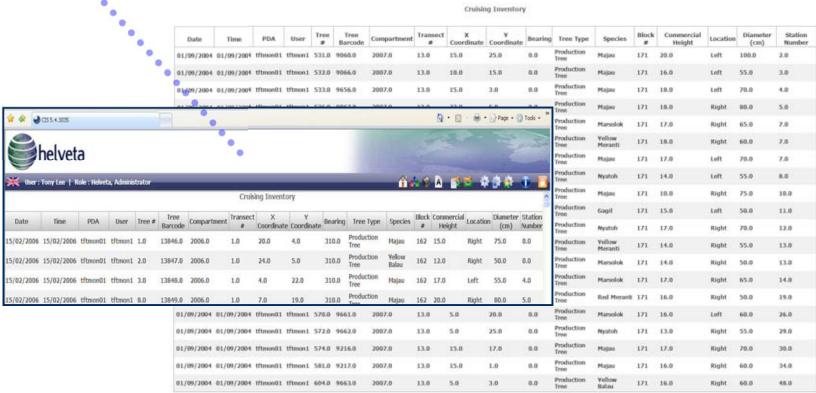

lume



196.0

139.0

139.0

- stationary logs
- missing logs
- unrecorded logs entering the supply chain

13c

13c

13c

13c

logs harvested outside designated cutting area

2.5508

0.8709

1.1418

1.1418



#### alerts

Alerting data anomalies and procedure compliance breach through CI  $World^{TM}$ :





## alerts - intervention tracking



intervention tracking and online audit trail





forest resource mapping solutions





## mapping case study





# mapping case study





## CI Earth demo





## CI Earth demo





# mapping output / physical maps





## mapping output / reports



- flexible, configurable report outputs
- sort and report data by region, species, size, proximity to transport facilities
- link inventory planning to customer order backlog to optimize workflow.





## benefits summary

wood origin verification, complete visibility of supply chain impossible with paper based systems.

configurable reporting and traceability for timber supply

chains

increased recovery in factory and forest

- access to premium markets
- regulatory supervision and control
- traceability from forest to consumer
- efficient resource mapping, planning, and management





### Muchas Gracias