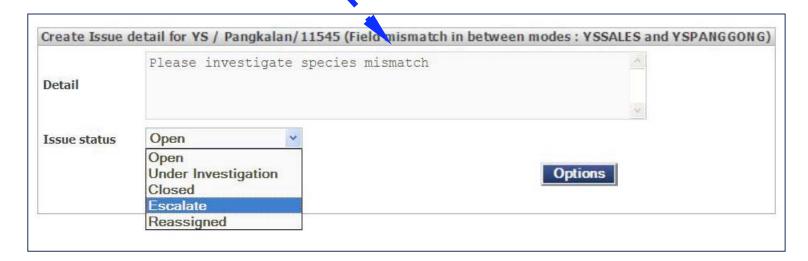

#### alerts

Alerting data anomalies and procedure compliance breach through CI  $World^{TM}$ :

## alerts - intervention tracking

intervention tracking and online audit trail

forest resource mapping solutions