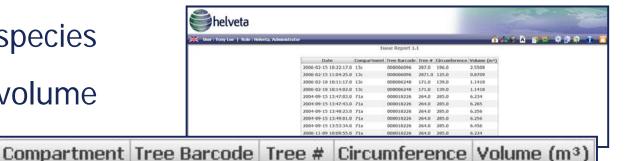

#### Form: forest cruising Inventory

## customised rules engine

000006096

000006096

000006248

000006248

287.0

171.0

171.0

2871.0 125.0

#### custom alerts configured to client requirements

- duplicate barcode
- change in tree species
- change in tree volume

196.0

139.0

139.0

- stationary logs
- missing logs
- unrecorded logs entering the supply chain

13c

13c

13c

13c

logs harvested outside designated cutting area

2.5508

0.8709

1.1418

1.1418