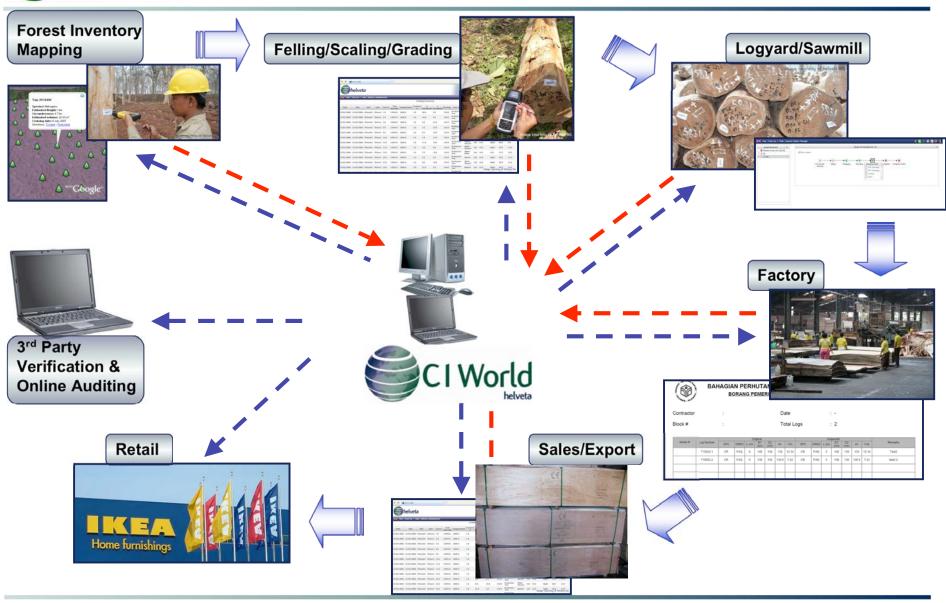

# principal business segments

- Forest Resources Mapping
- Timber Chain of Custody
- Process Control

## wood supply chain challenges

- wood origin verification, complete visibility of supply chain
  - impossible with paper based systems.
- lacking back to stump traceability
- Inventory management difficult with extended supply chains
- recovery optimization
- legislative imperatives driving change:
  - EU initiatives: FLEGT, UK legislation
  - US initiatives: Lacey Act

## CI World<sup>TM</sup>

#### Forest supply chain reporting and traceability through *CI World™*:

## benefits summary

wood origin verification, complete visibility of supply chain impossible with paper based systems.

configurable reporting and traceability for timber supply

chains

increased recovery in factory and forest

- access to premium markets
- regulatory supervision and control
- traceability from forest to consumer
- efficient resource mapping, planning, and management