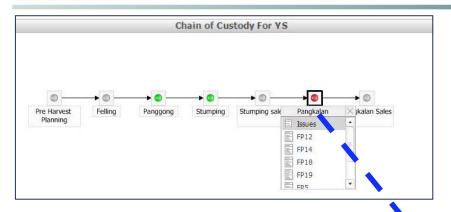

#### alerts

Alerting data anomalies and procedure compliance breach through CI  $World^{TM}$ :

## alerts - intervention tracking

intervention tracking and online audit trail

forest resource mapping solutions