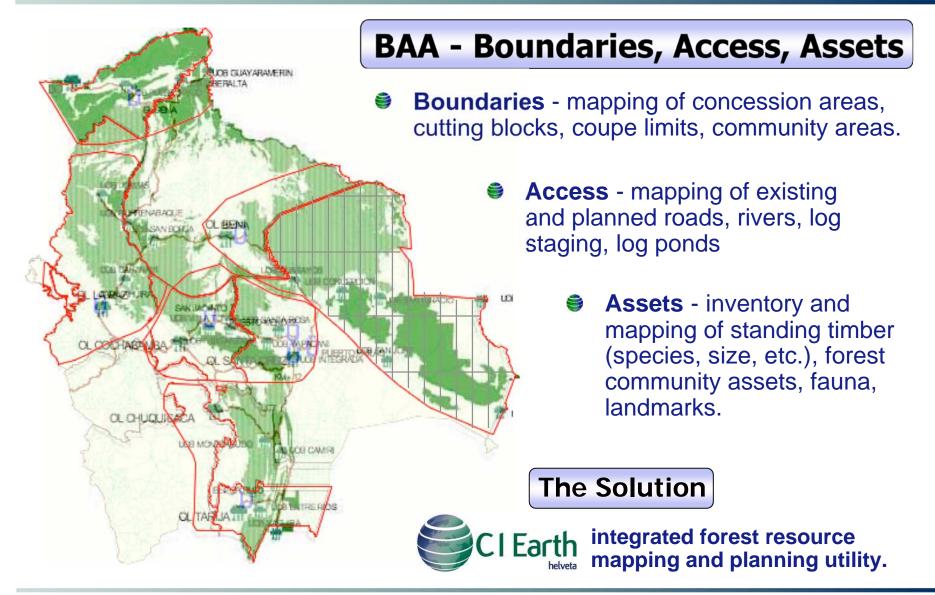

reporting and traceability through *CI World™*:





## custom reporting

#### Form: forest cruising Inventory





## customised rules engine

000006096

000006096

000006248

000006248

287.0

171.0

171.0

2871.0 125.0

#### custom alerts configured to client requirements

- duplicate barcode
- change in tree species
- change in tree volume



196.0

139.0

139.0

- stationary logs
- missing logs
- unrecorded logs entering the supply chain

13c

13c

13c

13c

logs harvested outside designated cutting area

2.5508

0.8709

1.1418

1.1418



#### alerts

Alerting data anomalies and procedure compliance breach through CI  $World^{TM}$ :





## alerts - intervention tracking



intervention tracking and online audit trail





forest resource mapping solutions





## mapping case study





# mapping case study





## CI Earth demo





## CI Earth demo





# mapping output / physical maps





## mapping output / reports



- flexible, configurable report outputs
- sort and report data by region, species, size, proximity to transport facilities
- link inventory planning to customer order backlog to optimize workflow.





## benefits summary

wood origin verification, complete visibility of supply chain impossible with paper based systems.

configurable reporting and traceability for timber supply

chains

increased recovery in factory and forest

- access to premium markets
- regulatory supervision and control
- traceability from forest to consumer
- efficient resource mapping, planning, and management





### Muchas Gracias