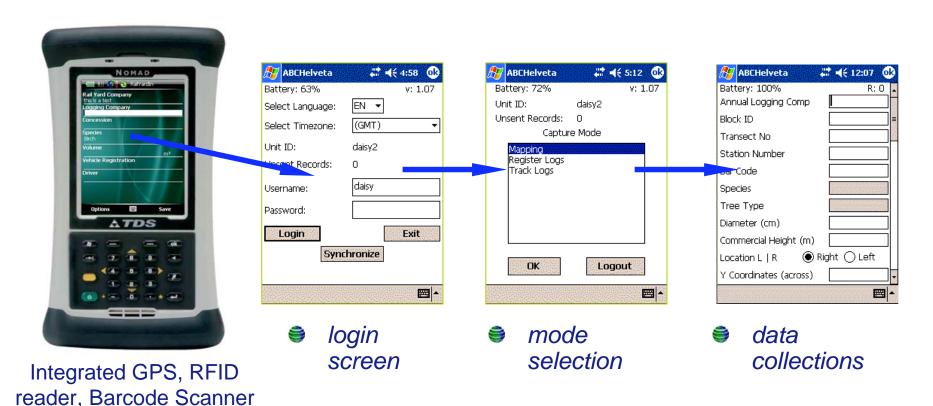

#### CI World™ handheld PDA

- ruggedised device (shockproof, waterproof) for field data collection at all points in the chain of custody.
- runs CI Mobile™ application on Windows™ Mobile platform

#### data capture and processing