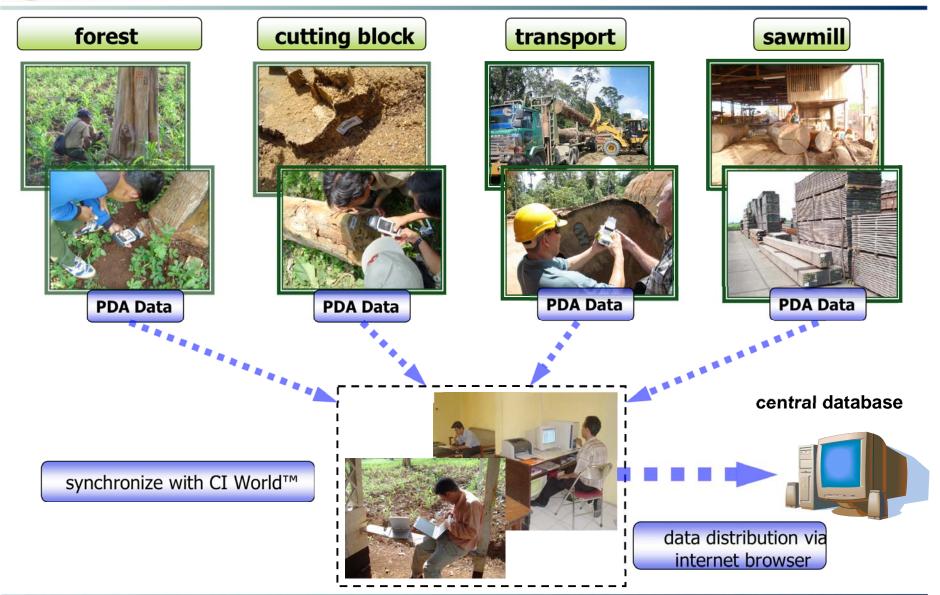

## wood supply chain challenges

- wood origin verification, complete visibility of supply chain
  - impossible with paper based systems.
- lacking back to stump traceability
- Inventory management difficult with extended supply chains
- recovery optimization
- legislative imperatives driving change:
  - EU initiatives: FLEGT, UK legislation
  - US initiatives: Lacey Act

#### Forest supply chain reporting and traceability through *CI World™*: