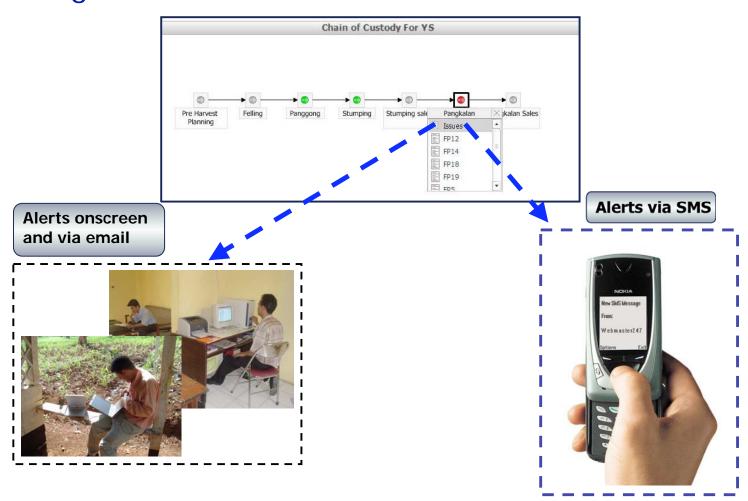

#### alerts

Alerting data anomalies and procedure compliance breach through CI  $World^{TM}$ :

## alerts - intervention tracking

intervention tracking and online audit trail

forest resource mapping solutions