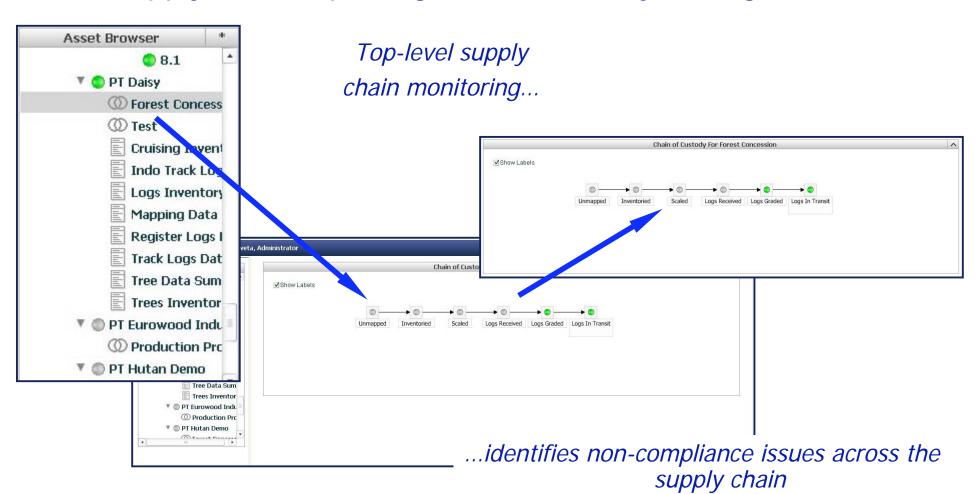

## reports

#### Forest supply chain reporting and traceability through *CI World™*: