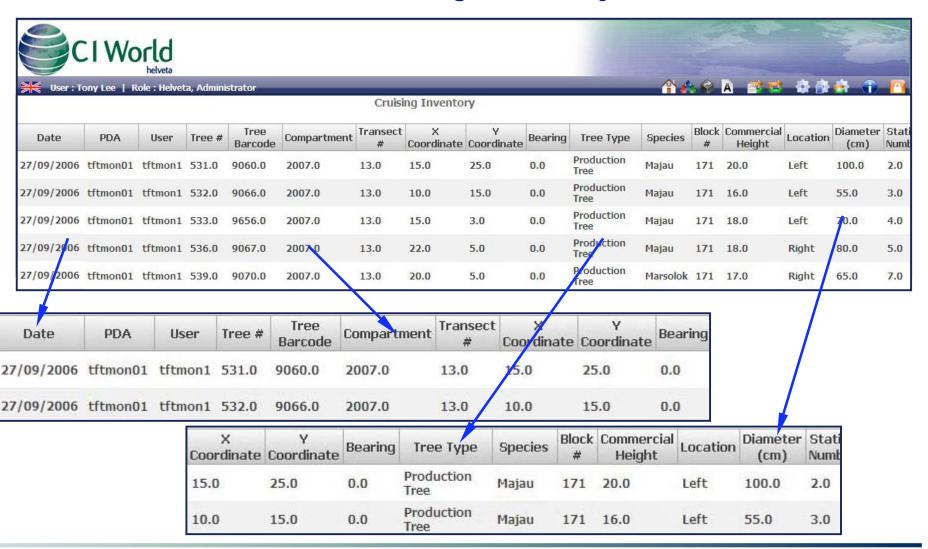

## wood supply chain challenges

- wood origin verification, complete visibility of supply chain
  - impossible with paper based systems.
- lacking back to stump traceability
- Inventory management difficult with extended supply chains
- recovery optimization
- legislative imperatives driving change:
  - EU initiatives: FLEGT, UK legislation
  - US initiatives: Lacey Act







## CI World<sup>TM</sup>





#### CI World™ handheld PDA

- ruggedised device (shockproof, waterproof) for field data collection at all points in the chain of custody.
- runs CI Mobile™ application on Windows™ Mobile platform





#### data capture and processing





## reports

#### Forest supply chain reporting and traceability through *CI World™*:





## custom reporting

#### Form: forest cruising Inventory





## customised rules engine

000006096

000006096

000006248

000006248

287.0

171.0

171.0

2871.0 125.0

#### custom alerts configured to client requirements

- duplicate barcode
- change in tree species
- change in tree volume



196.0

139.0

139.0

- stationary logs
- missing logs
- unrecorded logs entering the supply chain

13c

13c

13c

13c

logs harvested outside designated cutting area

2.5508

0.8709

1.1418

1.1418



#### alerts

Alerting data anomalies and procedure compliance breach through CI  $World^{TM}$ :





## alerts - intervention tracking



intervention tracking and online audit trail





forest resource mapping solutions





## mapping case study





# mapping case study





## CI Earth demo





## CI Earth demo





# mapping output / physical maps