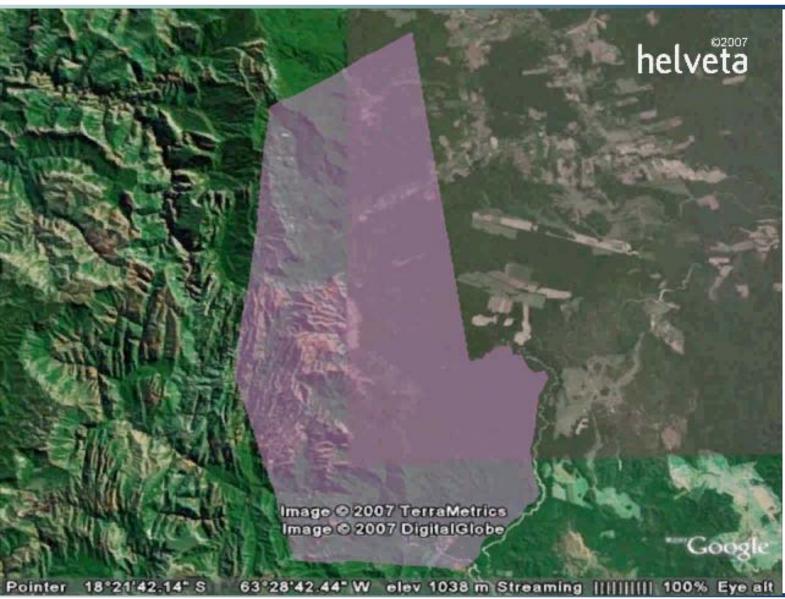

## custom reporting

#### Form: forest cruising Inventory





## customised rules engine

000006096

000006096

000006248

000006248

287.0

171.0

171.0

2871.0 125.0

#### custom alerts configured to client requirements

- duplicate barcode
- change in tree species
- change in tree volume



196.0

139.0

139.0

- stationary logs
- missing logs
- unrecorded logs entering the supply chain

13c

13c

13c

13c

logs harvested outside designated cutting area

2.5508

0.8709

1.1418

1.1418



#### alerts

Alerting data anomalies and procedure compliance breach through CI  $World^{TM}$ :





## alerts - intervention tracking



intervention tracking and online audit trail





forest resource mapping solutions





## mapping case study





# mapping case study





## CI Earth demo





## CI Earth demo





# mapping output / physical maps





## mapping output / reports



- flexible, configurable report outputs
- sort and report data by region, species, size, proximity to transport facilities
- link inventory planning to customer order backlog to optimize workflow.





## benefits summary

wood origin verification, complete visibility of supply chain impossible with paper based systems.

configurable reporting and traceability for timber supply

chains

increased recovery in factory and forest

- access to premium markets
- regulatory supervision and control
- traceability from forest to consumer
- efficient resource mapping, planning, and management





### Muchas Gracias