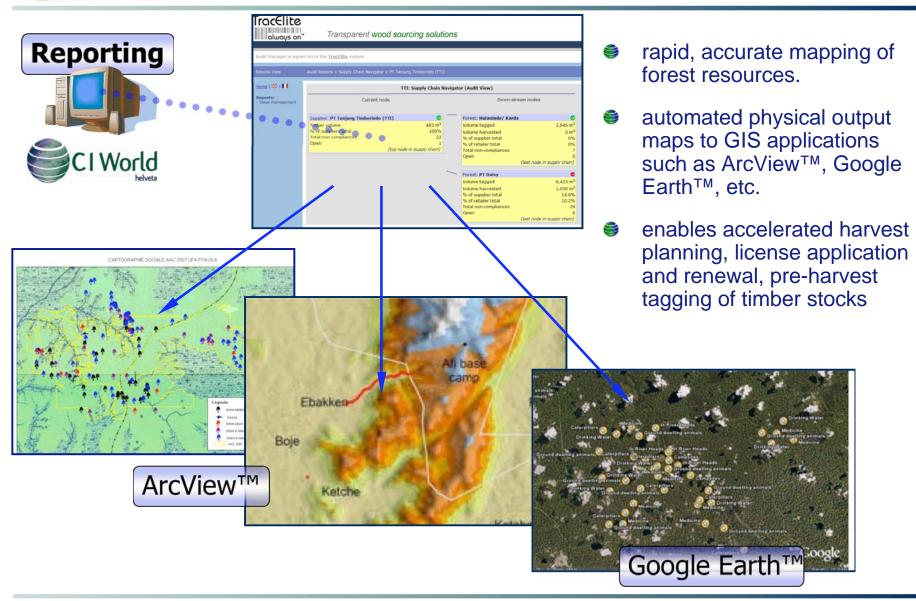

# mapping output / physical maps

## mapping output / reports

- flexible, configurable report outputs
- sort and report data by region, species, size, proximity to transport facilities
- link inventory planning to customer order backlog to optimize workflow.