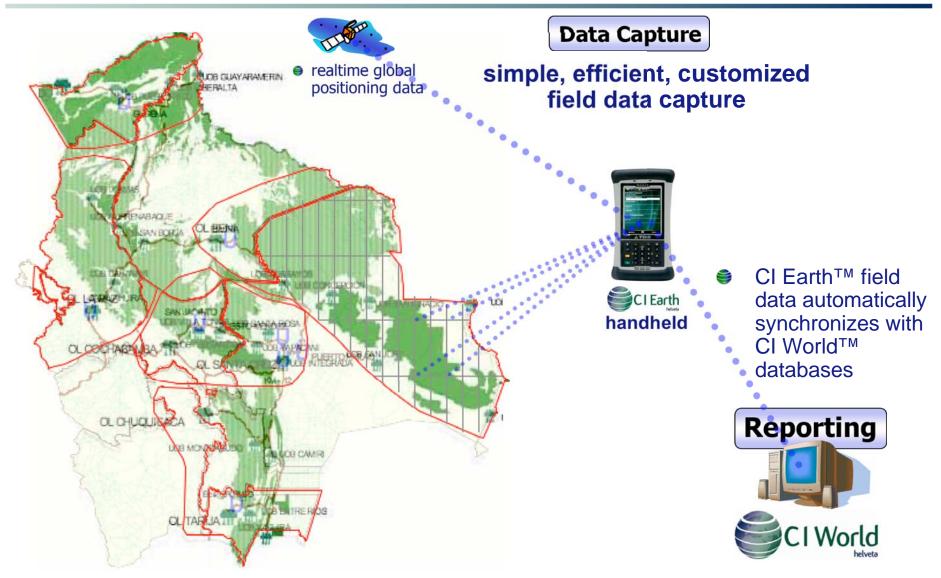

#### CI World™ handheld PDA

- ruggedised device (shockproof, waterproof) for field data collection at all points in the chain of custody.
- runs CI Mobile™ application on Windows™ Mobile platform

#### data capture and processing