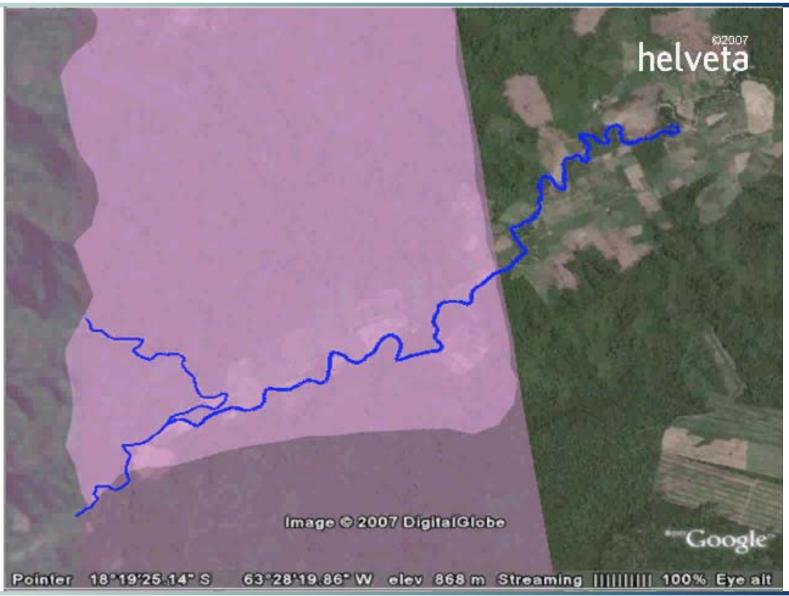

ng

#### Form: forest cruising Inventory





## customised rules engine

000006096

000006096

000006248

000006248

287.0

171.0

171.0

2871.0 125.0

#### custom alerts configured to client requirements

- duplicate barcode
- change in tree species
- change in tree volume



196.0

139.0

139.0

- stationary logs
- missing logs
- unrecorded logs entering the supply chain

13c

13c

13c

13c

logs harvested outside designated cutting area

2.5508

0.8709

1.1418

1.1418



#### alerts

Alerting data anomalies and procedure compliance breach through CI  $World^{TM}$ :





## alerts - intervention tracking



intervention tracking and online audit trail





forest resource mapping solutions





## mapping case study





# mapping case study





## CI Earth demo





## CI Earth demo





# mapping output / physical maps





## mapping output / reports



- flexible, configurable report outputs
- sort and report data by region, species, size, proximity to transport facilities
- link inventory planning to customer order backlog to optimize workflow.





## benefits summary

wood origin verification, complete visibility of supply chain impossible with paper based systems.

configurable reporting and traceability for timber supply

chains

increased recovery in factory and forest

- access to premium markets
- regulatory supervision and control
- traceability from forest to consumer
- efficient resource mapping, planning, and management





### Muchas Gracias