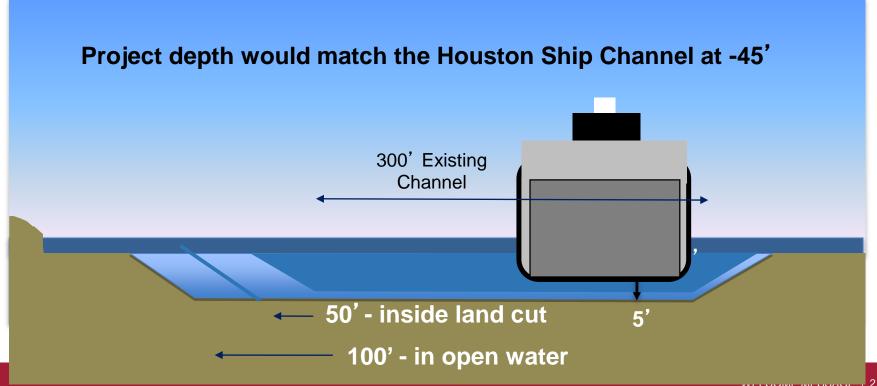

### **BAYPORT CHANNEL:**

- Deepen to -45' / 13.72m (authorized depth)
- Widen 300'-wide channel an additional 100', tapering to 50' additional width

### **Dredging & Widening Projects**

| PROJECT SCOPE        | Bayport and Barbours Cut Channel +5 ft. Deep  *5 feet = 1.52 meters. Widening and other adjustments as needed To bring final depth to 45 feet depth (13.72 meters) |
|----------------------|--------------------------------------------------------------------------------------------------------------------------------------------------------------------|
| ESTIMATED COMPLETION | Barbours Cut Container Terminal: Completed Bayport Container Terminal: Summer 2016                                                                                 |
| ESTIMATED COST       | \$85 Million                                                                                                                                                       |
| START WORK DATE      | July 25, 2014                                                                                                                                                      |
| FUNDING SOURCE       | PHA funds construction 100%<br>Federal Assumption of Maintenance                                                                                                   |