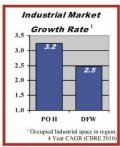

#### Roadways

- Extensive, growing Highway Infrastructure of 14 major freeways & 3,000 centerline miles
- Traffic Congestion levels comparable or better than DFW and other US urban areas

When compared to DFW, the POH area has a greater rate of growth in occupied industrial real estate than DFW