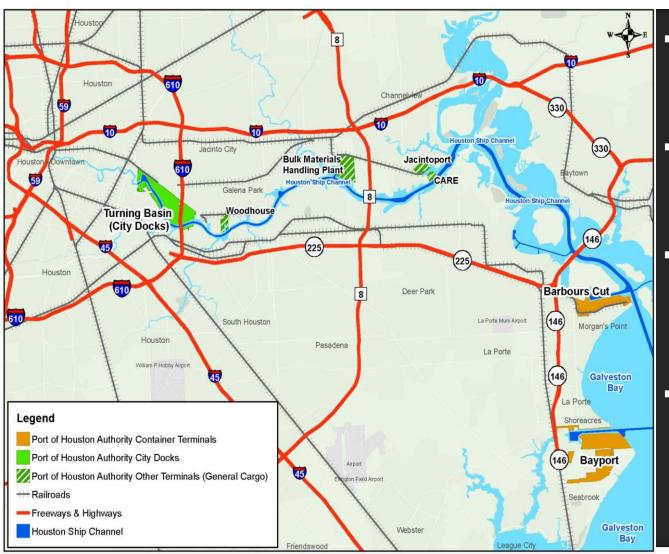

### America's Distribution Hub for the Next Generation

Arturo Gamez | LATAM Manager | Port Houston



### **Port Houston**





- Governmental subdivision chartered by the State
- Governed by a seven - member Commission
- **Appointed by Harris** County, City of Houston and other neighboring cities
- **Owns/operates 8** public terminals -Operating (2) and **Landlord Port (6)**

# **Port Houston History**



- 1911 Harris County Houston Ship **Channel Navigation District**
- 1914 the port officially opens to traffic
- 1926 USCOE dredges channel to 30 ft.
- 1956 World's first containership, *Ideal X*, calls the Port of Houston
- Today, PHA handles 68% of the containerized cargo in the U.S. Gulf of Mexico





## **Port Houston Terminals**





### State and Local Market



### **TEXAS**

- 2<sup>nd</sup> largest state economy in the U.S. \$ 1.40 Trillion GDP
- 2<sup>nd</sup> largest state 8% of U.S. population 26M
-