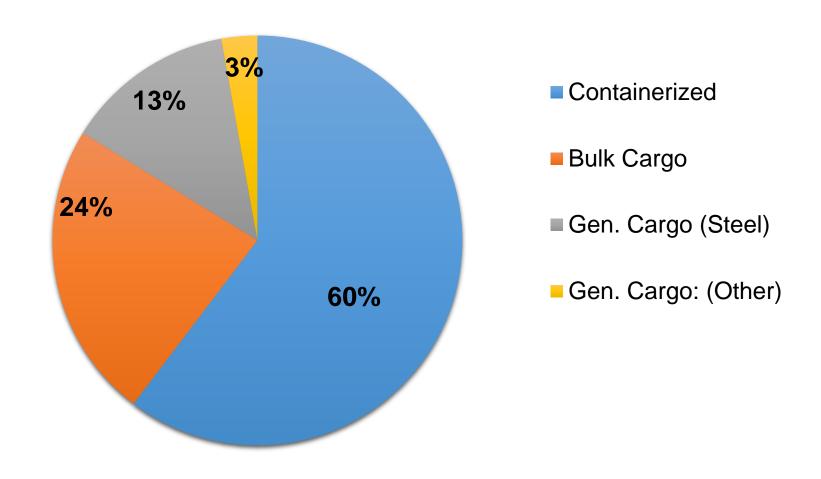

a and pallet capacity of 2,900 positions
- o Four (4) blast freezing cells with 170 total pallet capacity to allow for 24-hour freezing of ambient export poultry
- A 15,000 sq.ft refrigerated warehouse space for repack & value-added services, including 5,000 sq.ft mezzanine for packing materials
- o An 85' deep shipping & receiving truck dock, with 30 dock doors and space for load staging, USDA inspection and handling.
- o A USDA inspection room located on the truck dock, with laboratory, office & inspection area
- Development of trailer parking facilities 30 spots (20 with electrical plugs) and 90 auto parking spots
- Two-story office facilities & employee amenities







# Port of Houston – Ship Channel 📁 Cargo Sectors – 2015





# Port Houston – Port Authority Cargo Sectors – 2015





# **Port Houston Total Tonnage** by Cargo Sector





# Consistent Growth of Containers



Note: Totals include empty containers Source: PHA Accounting, PHA Market Development

# **Port Houston Container Trade Share – 2015**



### Imports by Trade Region

### **Exports by Trade Region**



# **Top Container Carriers**

January through December 2015



| TOP 10 CARRIERS         | IMPORTS | EXPORTS | TOTAL<br>TEU | PERCENTAGE |
|-------------------------|---------|---------|--------------|------------|
| MSC                     | 187,745 | 133,990 | 321,735      | 18.2%      |
| CMA-CGM                 | 142,144 | 140,707 | 282,852      | 16.0%      |
| Maersk Sealand          | 136,541 | 107,100 | 243,641      | 13.8%      |
| Hapag Lloyd             | 116,855 | 123,995 | 240,850      |