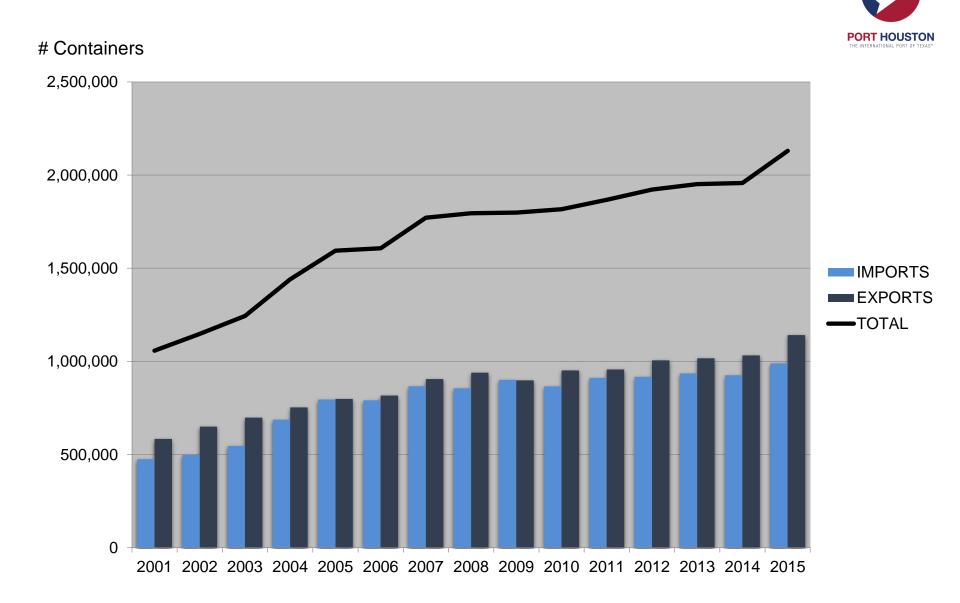

# Consistent Growth of Containers

Note: Totals include empty containers Source: PHA Accounting, PHA Market Development

### **2015 RESULTS**

- PHA Revenue \$291.8M
- 234.3M total tons (PoH) | 35.7M total tons (PHA)
- 2.13M TEU (loaded and empty)
- 8,376 vessels | 223,000 barges (PoH total)