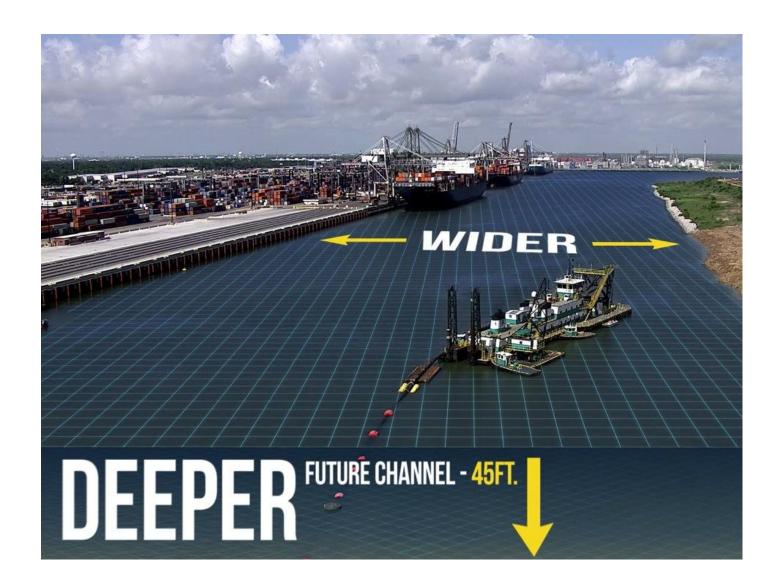

# Channel Improvement Projects 🤝

### **BAYPORT CHANNEL:**

- Deepen to -45' / 13.72m (authorized depth)
- Widen 300'-wide channel an additional 100', tapering to 50' additional width

### **Dredging & Widening Projects**

| PROJECT SCOPE        | Bayport and Barbours Cut Channel +5 ft. Deep  *5 feet = 1.52 meters. Widening and other adjustments as needed To bring final depth to 45 feet depth (13.72 meters) |
|----------------------|--------------------------------------------------------------------------------------------------------------------------------------------------------------------|
| ESTIMATED COMPLETION | Barbours Cut Container Terminal: Completed Bayport Container Terminal: Summer 2016                                                                                 |
| ESTIMATED COST       | \$85 Million                                                                                                                                                       |
| START WORK DATE      | July 25, 2014                                                                                                                                                      |
| FUNDING SOURCE       | PHA funds construction 100%<br>Federal Assumption of Maintenance                                                                                                   |