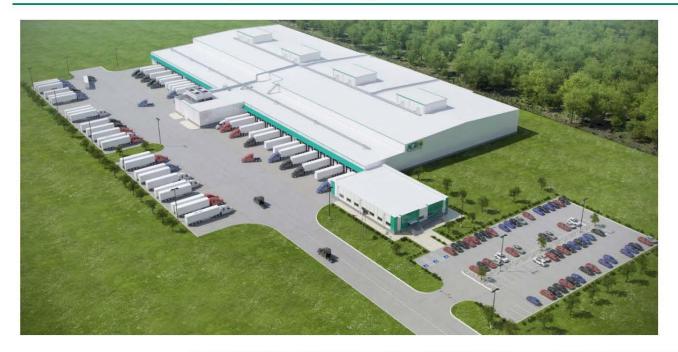

#### 1. Americold

- · La Porte Facility: 9,893,000 cubic feet
- · Houston Facility: 4,851,000 cubic feet
- La Porte Facility: 48 truck bays
- · Houston Facility: 18 truck bays
- · Frozen/cooler capacity · Truck and rail served
- · FDA approved
- USDA inspection · Customs bonded
- · Fumigation services
- Sales contact: 281.867.2608 www.americold.com

#### 3. Preferred Freezer

- La Porte Facility: 6,800,000 cubic feet
- . Houston Facility: 4,000,000 cubic feet
- La Porte Facility: 22 truck bays
- · Houston Facility: 23 truck bays
- · Truck and rail served
- FDA approved
- USDA inspection
- · Customs bonded
- Sales Contact La Porte: 281.330.6780
- Sales Contact Houston: 281.865.5222 www.preferredfreezer.com

by Containerisation International

CONTAINERISATION

WELCOME MESSAGE | 2

Construction of a 181,000 sq.ft temperature-controlled storage facility (40' high), consisting of:

- A 76,000 sq.ft frozen warehouse space to handle imported meat & seafood, and meat & poultry for export, containing 3 rooms, with total pallet capacity of 15,700 positions
- A 21,000 sq.ft chilled warehouse space to handle imported fruit & vegetables, containing convertible storage space, ripening room, fumigation area and pallet capacity of 2,900 positions
- o Four (4) blast freezing cells with 170 total pallet capacity to allow for 24-hour freezing of ambient export poultry
- A 15,000 sq.ft refrigerated warehouse space for repack & value-added services, including 5,000 sq.ft mezzanine for packing materials
- o An 85' deep shipping & receiving truck dock, with 30 dock doors and space for load staging, USDA inspection and handling.
- o A USDA inspection room located on the truck dock, with laboratory, office & inspection area
- Development of trailer parking facilities 30 spots (20 with electrical plugs) and 90 auto parking spots
- Two-story office facilities & employee amenities