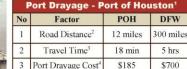

#### Air Freight

. World-class Air Cargo Airport with a large number of Air Carriers & high service rankings

Port Drayage from Port of Houston Barbours Cut Terminal to Greenwood St., Baytown, TX 77523 (POH) and Intermodal Pkwy Haslet, TX 76052 (DFW)

Road Distance; Data Source: MapPoint, 2011

Travel Time, (average driving speeds);
Data Source: ManPoint, 2011

Tariffs based on typical published drayage rates for a volume of 10,000 containers year (exclusive of fuel surcharges); Data Source: WCL, 2011