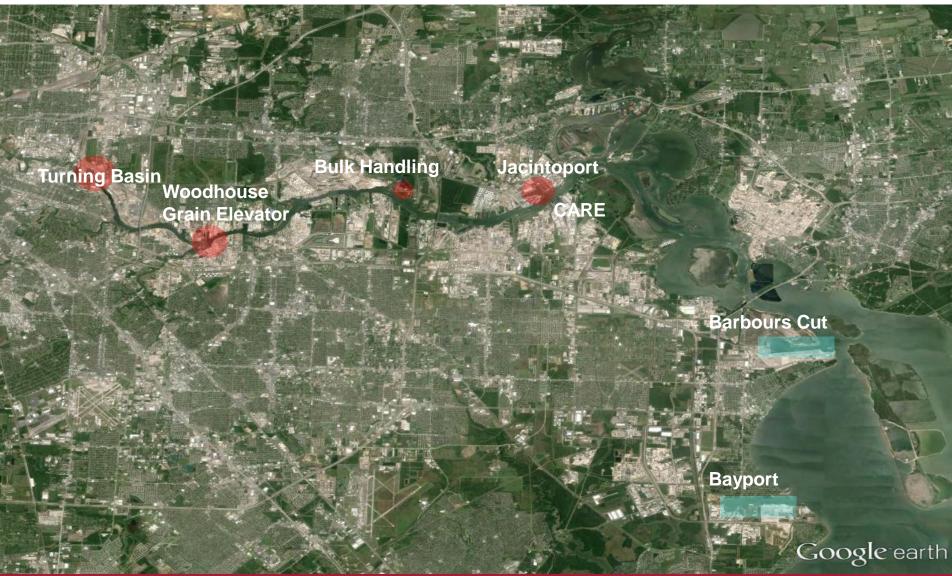

# **Turning Basin Docks**

- 41 multipurpose wharves to handle breakbulk, container, project or heavy-lift, steel, vehicles, liquid/dry bulk and layberths
- 1.9 M SQFT covered storage; 3.3 M **SQFT** open storage
- 20,000 FT of docking space
- 1,000 pounds/SQ FT
- **Steel handling/processing; project** cargo staging areas
- Direct on-dock rail access and direct interstate access

## **Jacintoport**

- 3 cargo wharves 1,836 FT
- Spiralveyor cargo handling
- 400 tons of bagged cargo/hour
- 200K SQ FT of climate-controlled storage
- FTZ designation
- On-site product bagging
- Direct on-dock rail access

### Care

- 2 cargo wharves 1,118 FT
- 1,000 LB/SQFT capacity
- 15 acres of paved open storage
- 45,900 SQFT shed space
- Direct on-dock rail access

# **Jacintoport & Care**