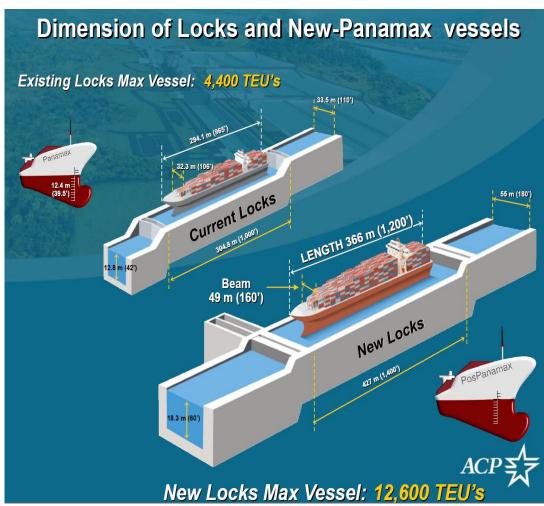

### **Expanded Panama Canal** brings new efficiencies

- Larger ships = lower cost per container
- Higher efficiency port (highest productivity in the U.S.)
- Attractive alternative gateway to Texas, Midwest and Latin America