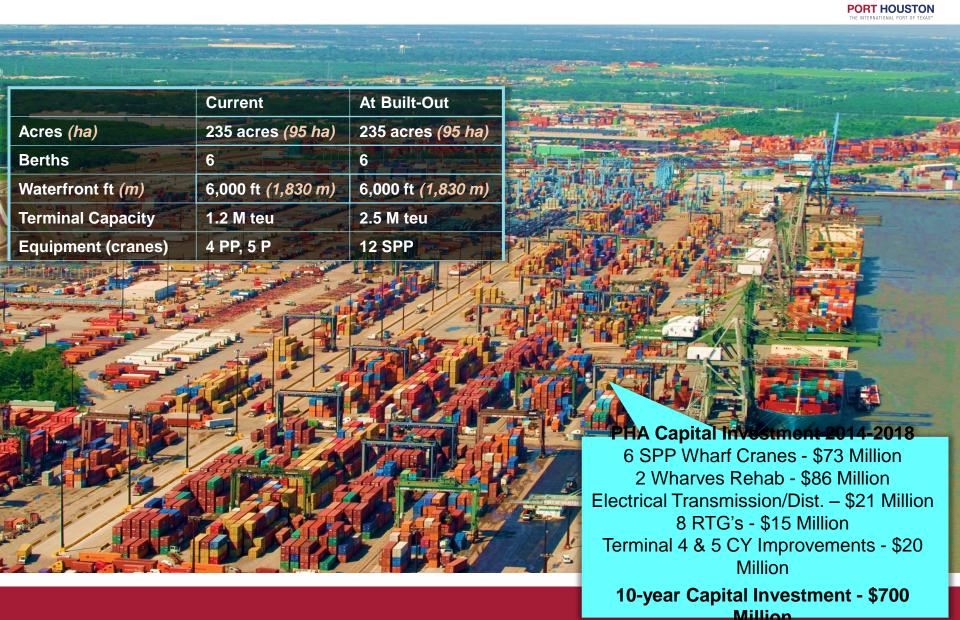

# **Bayport Container Terminal**

|                    | Commont                                                                                                                                                                                                                                                                                                                                                                                                                                                                                                                                                                                                                                                                                                                                                                                                                                                                                                                                                                                                                                                                                                                                                                                                                                                                                                                                                                                                                                                                                                                                                                                                                                                                                                                                                                                                                                                                                                                                                                                                                                                                                                                        | At Built Out          |                                   |
|--------------------|--------------------------------------------------------------------------------------------------------------------------------------------------------------------------------------------------------------------------------------------------------------------------------------------------------------------------------------------------------------------------------------------------------------------------------------------------------------------------------------------------------------------------------------------------------------------------------------------------------------------------------------------------------------------------------------------------------------------------------------------------------------------------------------------------------------------------------------------------------------------------------------------------------------------------------------------------------------------------------------------------------------------------------------------------------------------------------------------------------------------------------------------------------------------------------------------------------------------------------------------------------------------------------------------------------------------------------------------------------------------------------------------------------------------------------------------------------------------------------------------------------------------------------------------------------------------------------------------------------------------------------------------------------------------------------------------------------------------------------------------------------------------------------------------------------------------------------------------------------------------------------------------------------------------------------------------------------------------------------------------------------------------------------------------------------------------------------------------------------------------------------|-----------------------|-----------------------------------|
| 7.3                | Current                                                                                                                                                                                                                                                                                                                                                                                                                                                                                                                                                                                                                                                                                                                                                                                                                                                                                                                                                                                                                                                                                                                                                                                                                                                                                                                                                                                                                                                                                                                                                                                                                                                                                                                                                                                                                                                                                                                                                                                                                                                                                                                        | At Built-Out          |                                   |
| Acres (ha)         | 175 acres (71 ha)                                                                                                                                                                                                                                                                                                                                                                                                                                                                                                                                                                                                                                                                                                                                                                                                                                                                                                                                                                                                                                                                                                                                                                                                                                                                                                                                                                                                                                                                                                                                                                                                                                                                                                                                                                                                                                                                                                                                                                                                                                                                                                              | 376 acres (152<br>ha) |                                   |
| Berth              | 3                                                                                                                                                                                                                                                                                                                                                                                                                                                                                                                                                                                                                                                                                                                                                                                                                                                                                                                                                                                                                                                                                                                                                                                                                                                                                                                                                                                                                                                                                                                                                                                                                                                                                                                                                                                                                                                                                                                                                                                                                                                                                                                              | 7                     |                                   |
| Waterfront ft (m)  | 3,330 ft (1,015 m)                                                                                                                                                                                                                                                                                                                                                                                                                                                                                                                                                                                                                                                                                                                                                                                                                                                                                                                                                                                                                                                                                                                                                                                                                                                                                                                                                                                                                                                                                                                                                                                                                                                                                                                                                                                                                                                                                                                                                                                                                                                                                                             | 7,000 ft (2,130 m)    |                                   |
| Terminal Capacity  | 900,000 teu                                                                                                                                                                                                                                                                                                                                                                                                                                                                                                                                                                                                                                                                                                                                                                                                                                                                                                                                                                                                                                                                                                                                                                                                                                                                                                                                                                                                                                                                                                                                                                                                                                                                                                                                                                                                                                                                                                                                                                                                                                                                                                                    | 3 M teu               |                                   |
| Equipment (cranes) | 6 PP, 3 SPP                                                                                                                                                                                                                                                                                                                                                                                                                                                                                                                                                                                                                                                                                                                                                                                                                                                                                                                                                                                                                                                                                                                                                                                                                                                                                                                                                                                                                                                                                                                                                                                                                                                                                                                                                                                                                                                                                                                                                                                                                                                                                                                    | 21 SPP                |                                   |
|                    |                                                                                                                                                                                                                                                                                                                                                                                                                                                                                                                                                                                                                                                                                                                                                                                                                                                                                                                                                                                                                                                                                                                                                                                                                                                                                                                                                                                                                                                                                                                                                                                                                                                                                                                                                                                                                                                                                                                                                                                                                                                                                                                                |                       |                                   |
|                    |                                                                                                                                                                                                                                                                                                                                                                                                                                                                                                                                                                                                                                                                                                                                                                                                                                                                                                                                                                                                                                                                                                                                                                                                                                                                                                                                                                                                                                                                                                                                                                                                                                                                                                                                                                                                                                                                                                                                                                                                                                                                                                                                |                       |                                   |
|                    |                                                                                                                                                                                                                                                                                                                                                                                                                                                                                                                                                                                                                                                                                                                                                                                                                                                                                                                                                                                                                                                                                                                                                                                                                                                                                                                                                                                                                                                                                                                                                                                                                                                                                                                                                                                                                                                                                                                                                                                                                                                                                                                                |                       |                                   |
|                    |                                                                                                                                                                                                                                                                                                                                                                                                                                                                                                                                                                                                                                                                                                                                                                                                                                                                                                                                                                                                                                                                                                                                                                                                                                                                                                                                                                                                                                                                                                                                                                                                                                                                                                                                                                                                                                                                                                                                                                                                                                                                                                                                |                       |                                   |
|                    | Ms                                                                                                                                                                                                                                                                                                                                                                                                                                                                                                                                                                                                                                                                                                                                                                                                                                                                                                                                                                                                                                                                                                                                                                                                                                                                                                                                                                                                                                                                                                                                                                                                                                                                                                                                                                                                                                                                                                                                                                                                                                                                                                                             |                       |                                   |
|                    |                                                                                                                                                                                                                                                                                                                                                                                                                                                                                                                                                                                                                                                                                                                                                                                                                                                                                                                                                                                                                                                                                                                                                                                                                                                                                                                                                                                                                                                                                                                                                                                                                                                                                                                                                                                                                                                                                                                                                                                                                                                                                                                                |                       |                                   |
|                    |                                                                                                                                                                                                                                                                                                                                                                                                                                                                                                                                                                                                                                                                                                                                                                                                                                                                                                                                                                                                                                                                                                                                                                                                                                                                                                                                                                                                                                                                                                                                                                                                                                                                                                                                                                                                                                                                                                                                                                                                                                                                                                                                | UC                    | PHA Capital Investment 2014-      |
|                    |                                                                                                                                                                                                                                                                                                                                                                                                                                                                                                                                                                                                                                                                                                                                                                                                                                                                                                                                                                                                                                                                                                                                                                                                                                                                                                                                                                                                                                                                                                                                                                                                                                                                                                                                                                                                                                                                                                                                                                                                                                                                                                                                |                       | 2018                              |
|                    | CALLS.                                                                                                                                                                                                                                                                                                                                                                                                                                                                                                                                                                                                                                                                                                                                                                                                                                                                                                                                                                                                                                                                                                                                                                                                                                                                                                                                                                                                                                                                                                                                                                                                                                                                                                                                                                                                                                                                                                                                                                                                                                                                                                                         |                       | 50% complete today                |
|                    |                                                                                                                                                                                                                                                                                                                                                                                                                                                                                                                                                                                                                                                                                                                                                                                                                                                                                                                                                                                                                                                                                                                                                                                                                                                                                                                                                                                                                                                                                                                                                                                                                                                                                                                                                                                                                                                                                                                                                                                                                                                                                                                                |                       | 6 Wharf SPP Cranes - \$73 Million |
|                    |                                                                                                                                                                                                                                                                                                                                                                                                                                                                                                                                                                                                                                                                                                                                                                                                                                                                                                                                                                                                                                                                                                                                                                                                                                                                                                                                                                                                                                                                                                                                                                                                                                                                                                                                                                                                                                                                                                                                                                                                                                                                                                                                |                       | Wharves 2 & 6 - \$140 Million     |
| J. J.              |                                                                                                                                                                                                                                                                                                                                                                                                                                                                                                                                                                                                                                                                                                                                                                                                                                                                                                                                                                                                                                                                                                                                                                                                                                                                                                                                                                                                                                                                                                                                                                                                                                                                                                                                                                                                                                                                                                                                                                                                                                                                                                                                |                       | CY 6 North/South - \$43 Million   |
|                    | <b>学出版,是"是"</b>                                                                                                                                                                                                                                                                                                                                                                                                                                                                                                                                                                                                                                                                                                                                                                                                                                                                                                                                                                                                                                                                                                                                                                                                                                                                                                                                                                                                                                                                                                                                                                                                                                                                                                                                                                                                                                                                                                                                                                                                                                                                                                                | With tax.             | 3 RTG's - \$6 Million             |
|                    | THE RESIDENCE OF THE PARTY OF T | TO THE WAY            | Next 10-year Completion - \$1     |