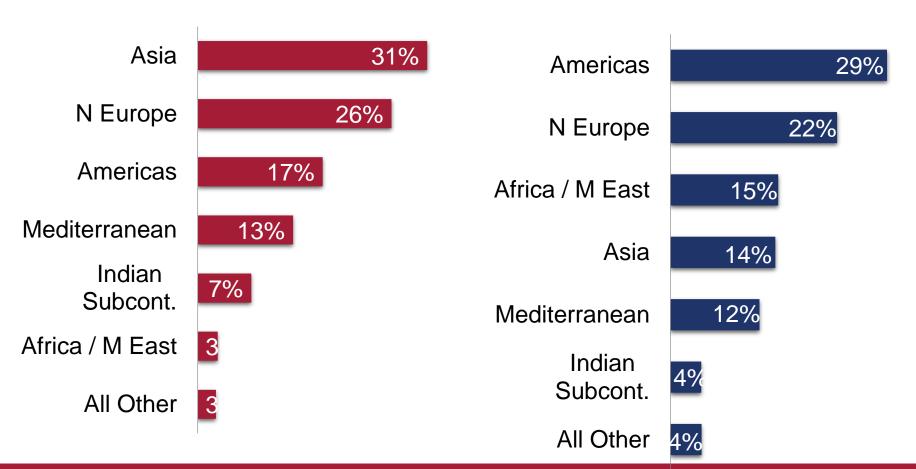

### Imports by Trade Region

### **Exports by Trade Region**

### **East Asian imports currently** represent 31% of PHA's total inbound container trade volume

- Fastest growing population growth in the U.S.
- Increased consumer demand
- Centrally located gateway