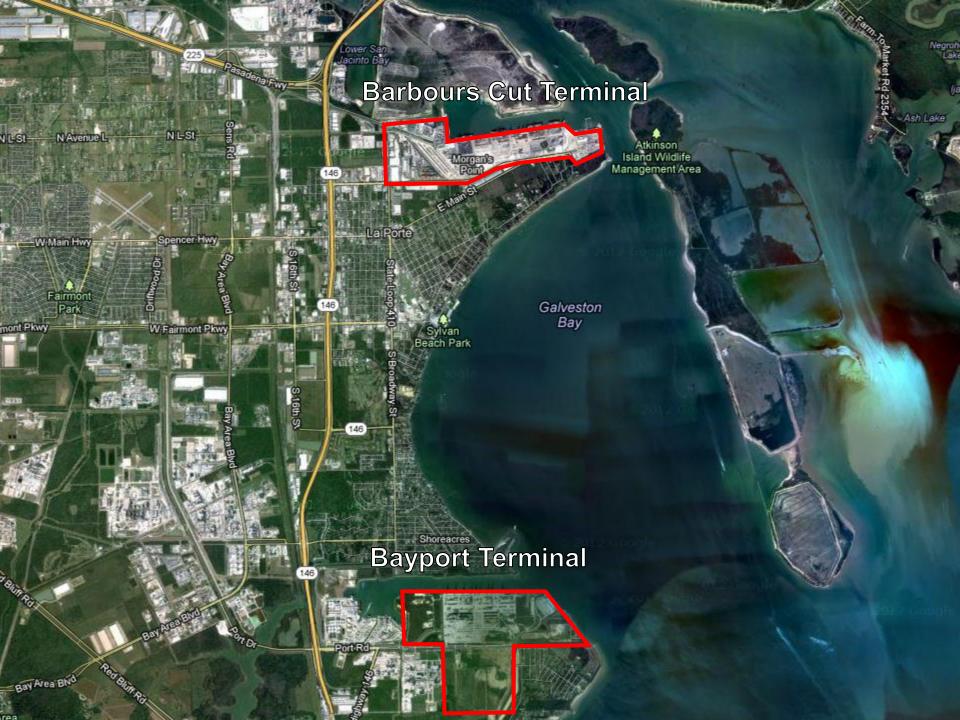

# Barbours Cut Container Terminal

# **Bayport Container Terminal**

|                    | Commont                                                                                                                                                                                                                                                                                                                                                                                                                                                                                                                                                                                                                                                                                                                                                                                                                                                                                                                                                                                                                                                                                                                                                                                                                                                                                                                                                                                                                                                                                                                                                                                                                                                                                                                                                                                                                                                                                                                                                                                                                                                                                                                        | At Built Out          |                                   |
|--------------------|--------------------------------------------------------------------------------------------------------------------------------------------------------------------------------------------------------------------------------------------------------------------------------------------------------------------------------------------------------------------------------------------------------------------------------------------------------------------------------------------------------------------------------------------------------------------------------------------------------------------------------------------------------------------------------------------------------------------------------------------------------------------------------------------------------------------------------------------------------------------------------------------------------------------------------------------------------------------------------------------------------------------------------------------------------------------------------------------------------------------------------------------------------------------------------------------------------------------------------------------------------------------------------------------------------------------------------------------------------------------------------------------------------------------------------------------------------------------------------------------------------------------------------------------------------------------------------------------------------------------------------------------------------------------------------------------------------------------------------------------------------------------------------------------------------------------------------------------------------------------------------------------------------------------------------------------------------------------------------------------------------------------------------------------------------------------------------------------------------------------------------|-----------------------|-----------------------------------|
| 7.3                | Current                                                                                                                                                                                                                                                                                                                                                                                                                                                                                                                                                                                                                                                                                                                                                                                                                                                                                                                                                                                                                                                                                                                                                                                                                                                                                                                                                                                                                                                                                                                                                                                                                                                                                                                                                                                                                                                                                                                                                                                                                                                                                                                        | At Built-Out          |                                   |
| Acres (ha)         | 175 acres (71 ha)                                                                                                                                                                                                                                                                                                                                                                                                                                                                                                                                                                                                                                                                                                                                                                                                                                                                                                                                                                                                                                                                                                                                                                                                                                                                                                                                                                                                                                                                                                                                                                                                                                                                                                                                                                                                                                                                                                                                                                                                                                                                                                              | 376 acres (152<br>ha) |                                   |
| Berth              | 3                                                                                                                                                                                                                                                                                                                                                                                                                                                                                                                                                                                                                                                                                                                                                                                                                                                                                                                                                                                                                                                                                                                                                                                                                                                                                                                                                                                                                                                                                                                                                                                                                                                                                                                                                                                                                                                                                                                                                                                                                                                                                                                              | 7                     |                                   |
| Waterfront ft (m)  | 3,330 ft (1,015 m)                                                                                                                                                                                                                                                                                                                                                                                                                                                                                                                                                                                                                                                                                                                                                                                                                                                                                                                                                                                                                                                                                                                                                                                                                                                                                                                                                                                                                                                                                                                                                                                                                                                                                                                                                                                                                                                                                                                                                                                                                                                                                                             | 7,000 ft (2,130 m)    |                                   |
| Terminal Capacity  | 900,000 teu                                                                                                                                                                                                                                                                                                                                                                                                                                                                                                                                                                                                                                                                                                                                                                                                                                                                                                                                                                                                                                                                                                                                                                                                                                                                                                                                                                                                                                                                                                                                                                                                                                                                                                                                                                                                                                                                                                                                                                                                                                                                                                                    | 3 M teu               |                                   |
| Equipment (cranes) | 6 PP, 3 SPP                                                                                                                                                                                                                                                                                                                                                                                                                                                                                                                                                                                                                                                                                                                                                                                                                                                                                                                                                                                                                                                                                                                                                                                                                                                                                                                                                                                                                                                                                                                                                                                                                                                                                                                                                                                                                                                                                                                                                                                                                                                                                                                    | 21 SPP                |                                   |
|                    |                                                                                                                                                                                                                                                                                                                                                                                                                                                                                                                                                                                                                                                                                                                                                                                                                                                                                                                                                                                                                                                                                                                                                                                                                                                                                                                                                                                                                                                                                                                                                                                                                                                                                                                                                                                                                                                                                                                                                                                                                                                                                                                                |                       |                                   |
|                    |                                                                                                                                                                                                                                                                                                                                                                                                                                                                                                                                                                                                                                                                                                                                                                                                                                                                                                                                                                                                                                                                                                                                                                                                                                                                                                                                                                                                                                                                                                                                                                                                                                                                                                                                                                                                                                                                                                                                                                                                                                                                                                                                |                       |                                   |
|                    |                                                                                                                                                                                                                                                                                                                                                                                                                                                                                                                                                                                                                                                                                                                                                                                                                                                                                                                                                                                                                                                                                                                                                                                                                                                                                                                                                                                                                                                                                                                                                                                                                                                                                                                                                                                                                                                                                                                                                                                                                                                                                                                                |                       |                                   |
|                    |                                                                                                                                                                                                                                                                                                                                                                                                                                                                                                                                                                                                                                                                                                                                                                                                                                                                                                                                                                                                                                                                                                                                                                                                                                                                                                                                                                                                                                                                                                                                                                                                                                                                                                                                                                                                                                                                                                                                                                                                                                                                                                                                |                       |                                   |
|                    | Ms                                                                                                                                                                                                                                                                                                                                                                                                                                                                                                                                                                                                                                                                                                                                                                                                                                                                                                                                                                                                                                                                                                                                                                                                                                                                                                                                                                                                                                                                                                                                                                                                                                                                                                                                                                                                                                                                                                                                                                                                                                                                                                                             |                       |                                   |
|                    |                                                                                                                                                                                                                                                                                                                                                                                                                                                                                                                                                                                                                                                                                                                                                                                                                                                                                                                                                                                                                                                                                                                                                                                                                                                                                                                                                                                                                                                                                                                                                                                                                                                                                                                                                                                                                                                                                                                                                                                                                                                                                                                                |                       |                                   |
|                    |                                                                                                                                                                                                                                                                                                                                                                                                                                                                                                                                                                                                                                                                                                                                                                                                                                                                                                                                                                                                                                                                                                                                                                                                                                                                                                                                                                                                                                                                                                                                                                                                                                                                                                                                                                                                                                                                                                                                                                                                                                                                                                                                | UC                    | PHA Capital Investment 2014-      |
|                    |                                                                                                                                                                                                                                                                                                                                                                                                                                                                                                                                                                                                                                                                                                                                                                                                                                                                                                                                                                                                                                                                                                                                                                                                                                                                                                                                                                                                                                                                                                                                                                                                                                                                                                                                                                                                                                                                                                                                                                                                                                                                                                                                |                       | 2018                              |
|                    | CALLS.                                                                                                                                                                                                                                                                                                                                                                                                                                                                                                                                                                                                                                                                                                                                                                                                                                                                                                                                                                                                                                                                                                                                                                                                                                                                                                                                                                                                                                                                                                                                                                                                                                                                                                                                                                                                                                                                                                                                                                                                                                                                                                                         |                       | 50% complete today                |
|                    |                                                                                                                                                                                                                                                                                                                                                                                                                                                                                                                                                                                                                                                                                                                                                                                                                                                                                                                                                                                                                                                                                                                                                                                                                                                                                                                                                                                                                                                                                                                                                                                                                                                                                                                                                                                                                                                                                                                                                                                                                                                                                                                                |                       | 6 Wharf SPP Cranes - \$73 Million |
|                    |                                                                                                                                                                                                                                                                                                                                                                                                                                                                                                                                                                                                                                                                                                                                                                                                                                                                                                                                                                                                                                                                                                                                                                                                                                                                                                                                                                                                                                                                                                                                                                                                                                                                                                                                                                                                                                                                                                                                                                                                                                                                                                                                |                       | Wharves 2 & 6 - \$140 Million     |
| J. J.              |                                                                                                                                                                                                                                                                                                                                                                                                                                                                                                                                                                                                                                                                                                                                                                                                                                                                                                                                                                                                                                                                                                                                                                                                                                                                                                                                                                                                                                                                                                                                                                                                                                                                                                                                                                                                                                                                                                                                                                                                                                                                                                                                |                       | CY 6 North/South - \$43 Million   |
|                    | <b>学出版,是"是"</b>                                                                                                                                                                                                                                                                                                                                                                                                                                                                                                                                                                                                                                                                                                                                                                                                                                                                                                                                                                                                                                                                                                                                                                                                                                                                                                                                                                                                                                                                                                                                                                                                                                                                                                                                                                                                                                                                                                                                                                                                                                                                                                                | With tax.             | 3 RTG's - \$6 Million             |
|                    | THE RESIDENCE OF THE PARTY OF T | TO THE WAY            | Next 10-year Completion - \$1     |

# **Proposed Bayport Improvements**