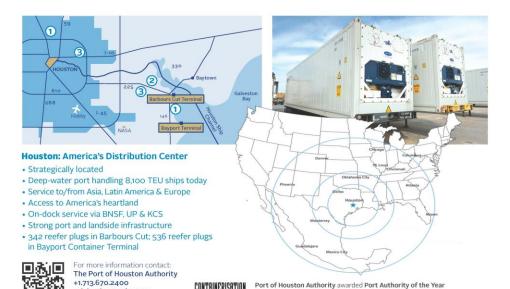

### **NATIONAL & INTERNATIONAL STATUS**

- # 1 U.S. port by foreign waterborne tonnage – 165.5M tons
- # 1 in petroleum, steel and project cargo
- # 6 ranked US container port by total TEUs
- # 15 largest port in the world by tonnage

### **2015 RESULTS**

- PHA Revenue \$291.8M
- 234.3M total tons (PoH) | 35.7M total tons (PHA)
- 2.13M TEU (loaded and empty)
- 8,376 vessels | 223,000 barges (PoH total)