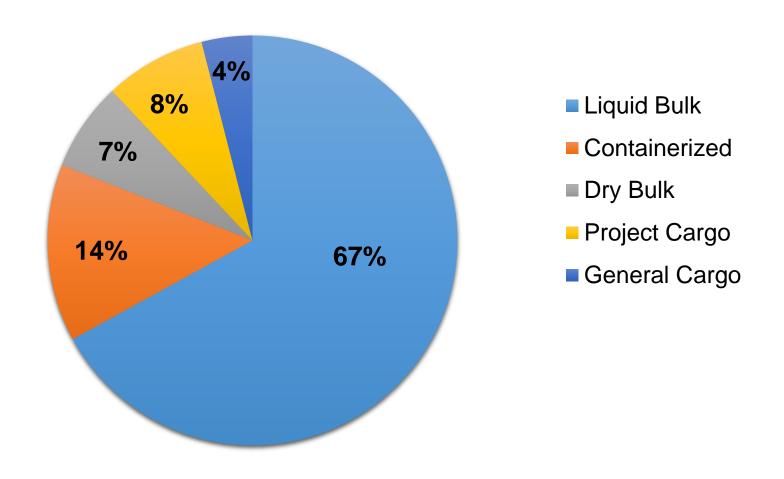

g convertible storage space, ripening room, fumigation area and pallet capacity of 2,900 positions
- o Four (4) blast freezing cells with 170 total pallet capacity to allow for 24-hour freezing of ambient export poultry
- A 15,000 sq.ft refrigerated warehouse space for repack & value-added services, including 5,000 sq.ft mezzanine for packing materials
- o An 85' deep shipping & receiving truck dock, with 30 dock doors and space for load staging, USDA inspection and handling.
- o A USDA inspection room located on the truck dock, with laboratory, office & inspection area
- Development of trailer parking facilities 30 spots (20 with electrical plugs) and 90 auto parking spots
- Two-story office facilities & employee amenities







# Port of Houston – Ship Channel 📁 Cargo Sectors – 2015





# Port Houston – Port Authority Cargo Sectors – 2015





# **Port Houston Total Tonnage** by Cargo Sector





# Consistent Growth of Containers



Note: Totals include empty containers Source: PHA Accounting, PHA Market Development

# **Port Houston Container Trade Share – 2015**



### Imports by Trade Region

### **Exports by Trade Region**



# **Top Container Carriers**

January through December 2015



| TOP 10 CARRIERS         | IMPORTS | EXPORTS | TOTAL<br>TEU | PERCENTAGE |
|-------------------------|---------|---------|--------------|------------|
| MSC                     | 187,745 | 133,990 | 321,735      | 18.2%      |
| CMA-CGM                 | 142,144 | 140,707 | 282,852      | 16.0%      |
| Maersk Sealand          | 136,541 | 107,100 | 243,641      | 13.8%      |
| Hap