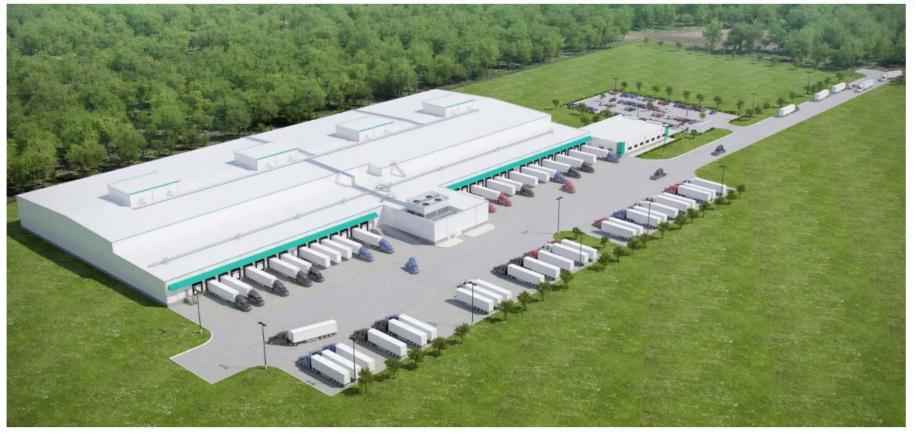

#### 1. Americold

- · La Porte Facility: 9,893,000 cubic feet
- · Houston Facility: 4,851,000 cubic feet
- La Porte Facility: 48 truck bays
- · Houston Facility: 18 truck bays
- · Frozen/cooler capacity · Truck and rail served
- · FDA approved
- USDA inspection · Customs bonded
- · Fumigation services
- Sales contact: 281.867.2608 www.americold.com

#### 3. Preferred Freezer

- La Porte Facility: 6,800,000 cubic feet
- . Houston Facility: 4,000,000 cubic feet
- La Porte Facility: 22 truck bays
- · Houston Facility: 23 truck bays
- · Truck and rail served
- FDA approved
- USDA inspection
- · Customs bonded
- Sales Contact La Porte: 281.330.6780
- Sales Contact Houston: 281.865.5222 www.preferredfreezer.com

by Containerisation International

CONTAINERISATION

WELCOME MESSAGE | 2

Construction of a 181,000 sq.ft temperature-controlled storage facility (40' high), consisting of:

- A 76,000 sq.ft frozen warehouse space to handle imported meat & seafood, and meat & poultry for export, containing 3 rooms, with total pallet capacity of 15,700 positions
- A 21,000 sq.ft chilled warehouse space to handle imported fruit & vegetables, containing convertible storage space, ripening room, fumigation area and pallet capacity of 2,900 positions
- o Four (4) blast freezing cells with 170 total pallet capacity to allow for 24-hour freezing of ambient export poultry
- A 15,000 sq.ft refrigerated warehouse space for repack & value-added services, including 5,000 sq.ft mezzanine for packing materials
- o An 85' deep shipping & receiving truck dock, with 30 dock doors and space for load staging, USDA inspection and handling.
- o A USDA inspection room located on the truck dock, with laboratory, office & inspection area
- Development of trailer parking facilities 30 spots (20 with electrical plugs) and 90 auto parking spots
- Two-story office facilities & employee amenities